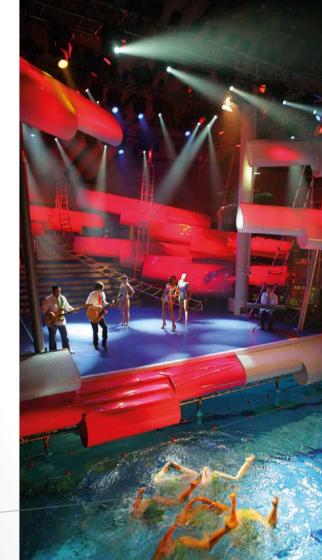

## AQUAPARK

• Aquapark grounds may be used for company events, parties and team- building

| SPACE                    | SIZE                                            | RECOMMENDED FOR                                                              |  |  |  |  |
|--------------------------|-------------------------------------------------|------------------------------------------------------------------------------|--|--|--|--|
| RELAXATION PALACE        |                                                 |                                                                              |  |  |  |  |
| Palace of relaxation     | 500 – 600<br>persons                            | Thematic parties or company<br>with refreshments and accon<br>programme.     |  |  |  |  |
| Paradise Café<br>Terrace | 80–100 persons,<br>depending on<br>table layout | Thematic parties or company d<br>with refreshments and accompa<br>programme. |  |  |  |  |
| Sahara                   | 30-40 persons                                   | Facilities for performers, relaxation                                        |  |  |  |  |
| CORAL DOME               |                                                 |                                                                              |  |  |  |  |
| Coral bar<br>+ pool      | 40-50 persons                                   | The warmest pool – senior citi<br>children, bar, sitting area.               |  |  |  |  |
| OPEN AREA                |                                                 |                                                                              |  |  |  |  |
| Picnic Garden            | 120–150<br>persons                              | The open area is suited for BBQs a                                           |  |  |  |  |
| FITNESS                  |                                                 |                                                                              |  |  |  |  |
| Spinning Hall            | 10 persons                                      | Working out Instructors availa                                               |  |  |  |  |
| Aerobics Hall            | 25-30 persons                                   | Various types of group exerci                                                |  |  |  |  |
|                          |                                                 |                                                                              |  |  |  |  |

### Water World

- Palace of relaxation for company or fun parties for up to 1000 persons
- Paradise Café seating 250 persons

### LEISURE TIME

- Water World 3 thematic palaces: Relaxation, Adventure and Treasure. Palace of relaxation may be leased or individual entry purchased
- Sauna World 14 types of saunas, Finnish saunas and Roman Spa, outdoor saunas, whirlpools, relaxation rooms
- Fitness centre fully air-conditioned sporting grounds featuring the latest equipment, including cardio-trainers and Technogym body building machines. Cardio zone, body building centre, indoor cycling, aerobics halls and Power Plate.
- SPA and Wellness centre rest and relaxation, regeneration of your organism, spa procedures available: beauty treatments, pedicure, manicure; massages; private saunas; hydro-massage tubs; Rassoul, Hammam
- Balneo & Medical comprehensive services concerning physiotherapy, regeneration and therapeutic rehabilitation