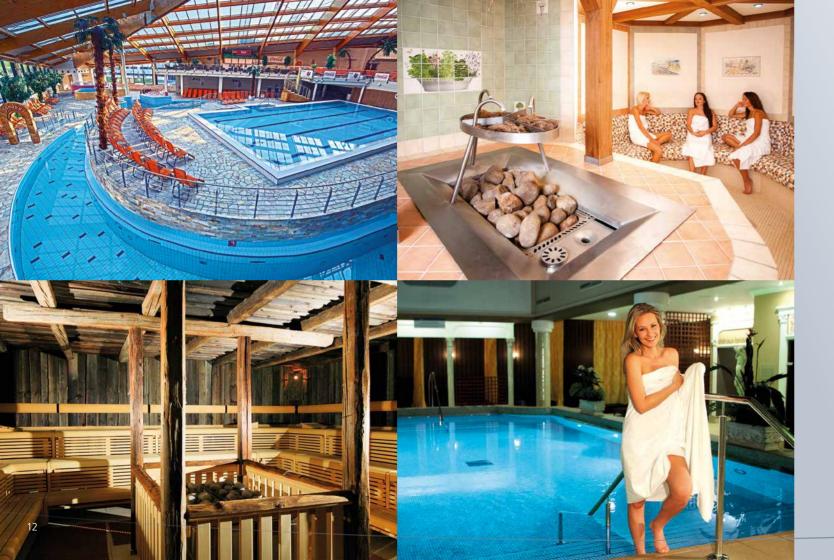

### LEISURE TIME

- Water World 3 thematic palaces: Relaxation, Adventure and Treasure. Palace of relaxation may be leased or individual entry purchased
- Sauna World 14 types of saunas, Finnish saunas and Roman Spa, outdoor saunas, whirlpools, relaxation rooms
- Fitness centre fully air-conditioned sporting grounds featuring the latest equipment, including cardio-trainers and Technogym body building machines. Cardio zone, body building centre, indoor cycling, aerobics halls and Power Plate.
- SPA and Wellness centre rest and relaxation, regeneration of your organism, spa procedures available: beauty treatments, pedicure, manicure; massages; private saunas; hydro-massage tubs; Rassoul, Hammam
- Balneo & Medical comprehensive services concerning physiotherapy, regeneration and therapeutic rehabilitation