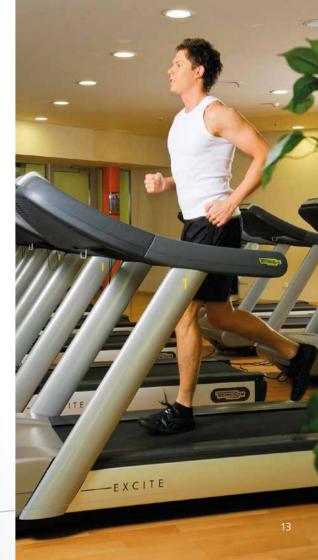

### LEISURE TIME

- Water World 3 thematic palaces: Relaxation, Adventure and Treasure. Palace of relaxation may be leased or individual entry purchased
- Sauna World 14 types of saunas, Finnish saunas and Roman Spa, outdoor saunas, whirlpools, relaxation rooms
- Fitness centre fully air-conditioned sporting grounds featuring the latest equipment, including cardio-trainers and Technogym body building machines. Cardio zone, body building centre, indoor cycling, aerobics halls and Power Plate.
- SPA and Wellness centre rest and relaxation, regeneration of your organism, spa procedures available: beauty treatments, pedicure, manicure; massages; private saunas; hydro-massage tubs; Rassoul, Hammam
- Balneo & Medical comprehensive services concerning physiotherapy, regeneration and therapeutic rehabilitation