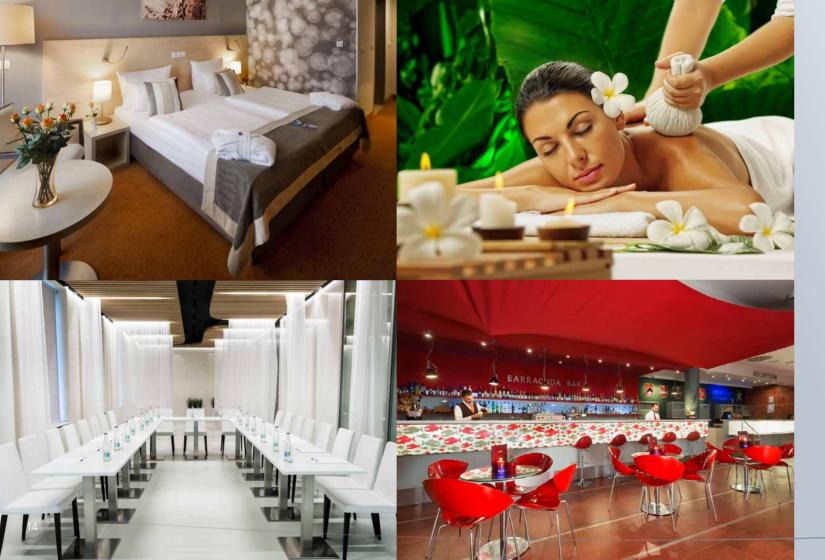

# AQUAPALACE HOTEL PRAGUE

- 231 rooms and suits
- 11 conference rooms seating up to 650 persons
- Restaurants and bars
- Direct access to Water and Sauna World, SPA and fitness
- Parking for up to 730 vehicles
- Prague centre 15 min by car
- Vaclav Havel Airport 30 min by car
- Free Wi-Fi throughout the hotel
- Hotel transfer

### LEISURE TIME

- Water World 3 thematic palaces: Relaxation, Adventure and Treasure. Palace of relaxation may be leased or individual entry purchased
- Sauna World 14 types of saunas, Finnish saunas and Roman Spa, outdoor saunas, whirlpools, relaxation rooms
- Fitness centre fully air-conditioned sporting grounds featuring the latest equipment, including cardio-trainers and Technogym body building machines. Cardio zone, body building centre, indoor cycling, aerobics halls and Power Plate.
- SPA and Wellness centre rest and relaxation, regeneration of your organism, spa procedures available: beauty treatments, pedicure, manicure; massages; private saunas; hydro-massage tubs; Rassoul, Hammam
- Balneo & Medical comprehensive services concerning physiotherapy, regeneration and therapeutic rehabilitation