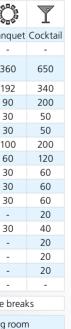

# CAPACITY OF THE CONFERENCE ROOMS

| ROOM                        | DAY-<br>LIGHT                                                                                                                                             | m²     |             |             | f         | Û         | 0000 |
|-----------------------------|-----------------------------------------------------------------------------------------------------------------------------------------------------------|--------|-------------|-------------|-----------|-----------|------|
|                             |                                                                                                                                                           |        | Theatre     | School      | U         | Block     | Bar  |
| Exclusive rental*           | YES                                                                                                                                                       | 780    | -           | -           | -         | -         |      |
| Haw.+Zan.+Mad.<br>+Barbados | YES                                                                                                                                                       | 500    | 650         | 432         | 111       | 132       | 3    |
| Haw.+Zan.+Mad.              | YES                                                                                                                                                       | 278    | 325         | 216         | 69        | 87        | 1    |
| Hawaii                      | YES                                                                                                                                                       | 170    | 200         | 120         | 54        | 63        | 9    |
| Zanzibar                    | YES                                                                                                                                                       | 48     | 50          | 27          | 15        | 18        | 1    |
| Madagascar                  | NO                                                                                                                                                        | 45     | 50          | 27          | 15        | 18        | 1    |
| Barbados A+B+C              | YES                                                                                                                                                       | 164    | 202         | 120         | 51        | 60        | 1    |
| Barbados A+B/B+C            | YES                                                                                                                                                       | 110    | 120         | 72          | 39        | 48        | (    |
| Barbados A                  | YES                                                                                                                                                       | 55     | 64          | 36          | 24        | 30        | 1    |
| Barbados B                  | NO                                                                                                                                                        | 53     | 64          | 36          | 24        | 30        | 1    |
| Barbados C                  | NO                                                                                                                                                        | 54     | 64          | 36          | 24        | 30        | 1    |
| Tahiti                      | YES                                                                                                                                                       | 24     | 20          | 12          | -         | 12        |      |
| Bora A+B                    | YES                                                                                                                                                       | 50     | 50          | 36          | 18        | 21        | 1    |
| Bora A                      | YES                                                                                                                                                       | 24     | 20          | 12          | -         | 12        |      |
| Bora B                      | YES                                                                                                                                                       | 23     | 20          | 12          | -         | 12        |      |
| Riatea                      | YES                                                                                                                                                       | 29     | 30          | 21          | -         | 15        |      |
| Terra                       | YES                                                                                                                                                       | 70     | 65          | 42          | 30        | 30        |      |
| Foyer                       | YES                                                                                                                                                       | 180    | - exhibi    | tions, car  | presenta  | tions, co | ffee |
| Hotel Suits                 | <ul> <li>Junior Suites and King Suites may be used as a meeting</li> <li>maximum capacity of these suits is 6 persons in the L<br/>arrangement</li> </ul> |        |             |             |           |           |      |
| * Exclusive rental of con   | ference ro                                                                                                                                                | om spa | ice (exclud | ing Terra l | ounge and | lobby)    |      |