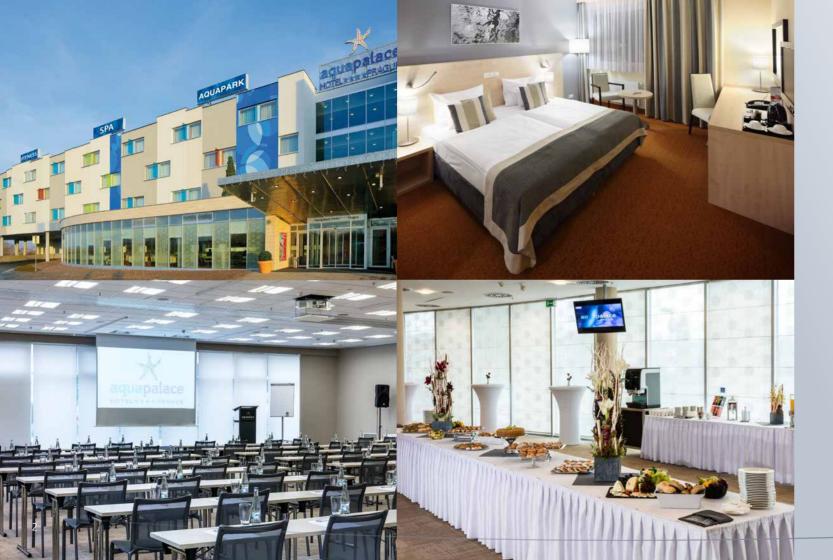

# AQUAPALACE HOTEL PRAGUE

- 231 rooms and suits
- 11 conference rooms seating up to 650 persons
- Restaurants and bars
- Direct access to Water and Sauna World, SPA and fitness
- Parking for up to 730 vehicles
- Prague centre 15 min by car
- Vaclav Havel Airport 30 min by car
- Free Wi-Fi throughout the hotel
- Hotel transfer

## CONFERENCE SPACE

- 780 m<sup>2</sup> exhibition grounds and conference rooms
- 11 conference rooms, variable layout allowing rooms from 24 m<sup>2</sup> to 500 m<sup>2</sup>
- Max. capacity up to 650 persons (theatre set up), 430 persons (school set up), 360 persons (banquet set up)
- Latest audio-visual and multimedia technology
- Rooms lit by daylight, blinds available
- Air-Conditioned
- Free Wi-Fi throughout the hotel
- Barrier-free access
- Motor vehicles can be exhibited in the conference rooms and foyer