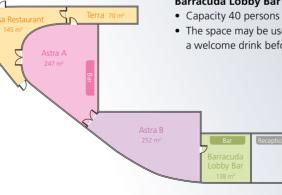

### Terra Lounge

- Lounge layout: restaurant – 40 seats, theatre – 65 seats. school – 42 seats, U – 30 seats
- In-built projection screen
- The space may be used independently of other hotel areas for company events and parties

#### Terresa Restaurant

- Capacity 80 persons + 40 persons in Terra Lounge
- The space may be used independently of other hotel areas
- Independent entrance from exterior

### Astra Restaurant

- Capacity 310 persons
- Restaurant may be split into 2 sections (A 130 / B 180)

### Barracuda Lobby Bar

- The space may be used to serve a welcome drink before events