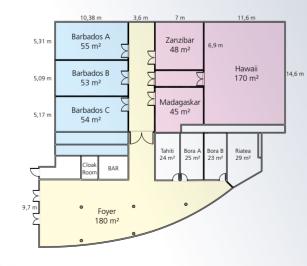

## CONFERENCE SPACE

- 780 m<sup>2</sup> exhibition grounds and conference rooms
- 11 conference rooms, variable layout allowing rooms from 24 m<sup>2</sup> to 500 m<sup>2</sup>
- Max. capacity up to 650 persons (theatre set up), 430 persons (school set up), 360 persons (banquet set up)
- Latest audio-visual and multimedia technology
- Rooms lit by daylight, blinds available
- Air-Conditioned
- Free Wi-Fi throughout the hotel
- Barrier-free access
- Motor vehicles can be exhibited in the conference rooms and foyer

# CONFERENCE SPACE LAYOUT

- Conference room ceiling height: 3.5 m
- Variable layout provided by moveable soundproofed walls
- Most rooms feature in-built technology (data projectors, screens, logo suspension systems, lighting control)
- Day rental from 8 AM 6 PM
- 1/2 Day rental 8 AM 1 PM
  - 1 PM 6 PM
- Conference rooms feature 380 V / 16 A / 5 pin sockets

# CAPACITY OF THE CONFERENCE ROOMS

| ROOM                        | DAY-<br>LIGHT                                                                                                                                             | m²     |             |             | f         | Û         | 0000 |
|-----------------------------|-----------------------------------------------------------------------------------------------------------------------------------------------------------|--------|-------------|-------------|-----------|-----------|------|
|                             |                                                                                                                                                           |        | Theatre     | School      | U         | Block     | Bar  |
| Exclusive rental*           | YES                                                                                                                                                       | 780    | -           | -           | -         | -         |      |
| Haw.+Zan.+Mad.<br>+Barbados | YES                                                                                                                                                       | 500    | 650         | 432         | 111       | 132       | 3    |
| Haw.+Zan.+Mad.              | YES                                                                                                                                                       | 278    | 325         | 216         | 69        | 87        | 1    |
| Hawaii                      | YES                                                                                                                                                       | 170    | 200         | 120         | 54        | 63        | 9    |
| Zanzibar                    | YES                                                                                                                                                       | 48     | 50          | 27          | 15        | 18        | 1    |
| Madagascar                  | NO                                                                                                                                                        | 45     | 50          | 27          | 15        | 18        | 1    |
| Barbados A+B+C              | YES                                                                                                                                                       | 164    | 202         | 120         | 51        | 60        | 1    |
| Barbados A+B/B+C            | YES                                                                                                                                                       | 110    | 120         | 72          | 39        | 48        | (    |
| Barbados A                  | YES                                                                                                                                                       | 55     | 64          | 36          | 24        | 30        | 1    |
| Barbados B                  | NO                                                                                                                                                        | 53     | 64          | 36          | 24        | 30        | 1    |
| Barbados C                  | NO                                                                                                                                                        | 54     | 64          | 36          | 24        | 30        | 1    |
| Tahiti                      | YES                                                                                                                                                       | 24     | 20          | 12          | -         | 12        |      |
| Bora A+B                    | YES                                                                                                                                                       | 50     | 50          | 36          | 18        | 21        | 1    |
| Bora A                      | YES                                                                                                                                                       | 24     | 20          | 12          | -         | 12        |      |
| Bora B                      | YES                                                                                                                                                       | 23     | 20          | 12          | -         | 12        |      |
| Riatea                      | YES                                                                                                                                                       | 29     | 30          | 21          | -         | 15        |      |
| Terra                       | YES                                                                                                                                                       | 70     | 65          | 42          | 30        | 30        |      |
| Foyer                       | YES                                                                                                                                                       | 180    | - exhibi    | tions, car  | presenta  | tions, co | ffee |
| Hotel Suits                 | <ul> <li>Junior Suites and King Suites may be used as a meeting</li> <li>maximum capacity of these suits is 6 persons in the L<br/>arrangement</li> </ul> |        |             |             |           |           |      |
| * Exclusive rental of con   | ference ro                                                                                                                                                | om spa | ice (exclud | ing Terra l | ounge and | lobby)    |      |